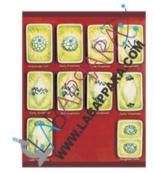

## **Product Description**

**Plant Cell Division , Mitosis:- Scientific Educational Model Plant Cell Division** models are highly detailed using bright vivid colors, so that they can be clearly seen from a distance by the entire class. A set of 10 models showing all the stages of karyokinesis and cytokine sis from metabolic cells of the formation from one cell to two cells. Mounted on a board with numbered key card.