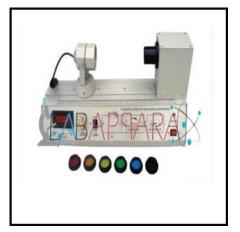

## **Product Description**

Planck's Constant Apparatus - Electronics Laboratory Equipment Planck's constant apparatus is specially designed for determination of Planck's constant and work Function of Materials by Photoelectric Effect. Moreover it is useful to verify Inverse square law of radiation using a photoelectric cell. Planck's Constant Apparatus with build in power supply . And constant workable on 230 volts AC and photo electric cell mounted with separate terminals. With in provided a light source And two meters wooden optical bench. Features: