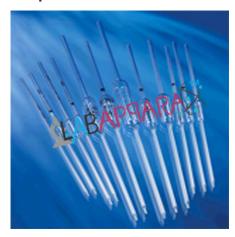

## **Product Description**

Pipettes Transfer Volumetric (One Mark) - Laboratory Glassware Equipment A volumetric pipette or bulb pipette allows extremely accurate measurement (to four significant figures) a volume of solution.

These pipettes have a large bulb with a long narrow portion above with a single graduation mark as it is calibrated for a single volume (like a volumetric flask).