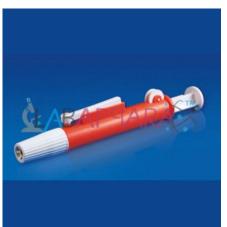

## **Product Description**

Pipette Pumps - Scientific Laboratory Plastic ware Equipment Pipette Pump: presents a fast release pi-petting device for precise pi-petting & zip-quick emptying. The Knurled thumb wheel can be rotated to draw up or dispense liquids while the releaser may be pushed in for zip-quick emptying. The moulded chuck has a silicon rubber collet inside to hold various pipette of standard sizes. It resists acids & alkalies and can be easily disassembled for through cleaning.