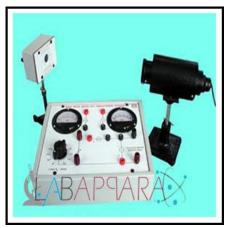

Product Description

Photo Cell (Valve Type) Characteristic Apparatus - Electronics Laboratory Instrument

Selenium Photo cell mounted in metal box. Supplied with light source with 60W lamp.Photo cell Kit with DC Micro-ammeter of 1000mA & DC Milli-voltmeter of 500mV mounted behind the panel, connections of Supplies, Meters are brought out on front panel.

Photo cell mounted in box having window for injecting light with light source. Photo cell with Schematic Diagram.