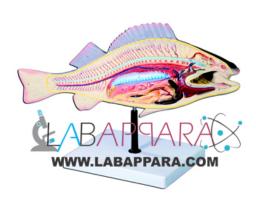

Product Description

Perch Fish Dissection- Scientific Educational Model Perch Fish

**Dissection-** Perch Fish Dissection Model Showing all the general anatomy after dissection, One side showing external structures & the other sides shows the skeleton & topography of the intestine & gills. On a stand with base & numbered with English Key card.