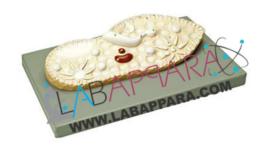

## **Product Description**

Paramecium Zoology Model- Scientific Educational Model Paramecium Zoology Model-Paramecium zoology Model

One side of the model clearly shows the oral groove and their continuation into the gullet and the other side shows the details of the internal structure, mounted on base, with key card. Overall dimensions 410 x 250 x 95 mm. approx.