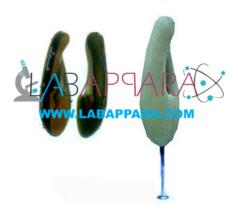

## **Product Description**

**Paramecium Enlarged - Scientific Educational Model Paramecium Enlarged** - Labappara Paramecium, enlarged approx. 1600 times, showing with cell inventory of a protozoa: macro and micronucleus, contractile vacuoles, cytostome with membranelae, myonemes and food vacuoles and the formation of the endoplasm and actoplasm & the network of neurons. , it also shows the structure of the pellicle of the ectoplasm, and the position and order of the trichocysts and a range of typical order. Separates into 2 parts, with key card dimensions 390x260x610 mm. Mounted on base with key card.