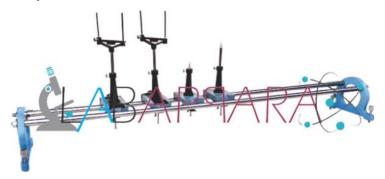

## **Product Description**

Optical Bench Double Rod( Half shaper) - Physics Equipment
Optical Bench Consists of two metal rods one of the evenly divided in mms
supported on heavy cast iron feet. Four heavy metal slider and the accessories.
Two of the sliders have Transverse motion. One meter long consists of two rods on heavy sliders, two sliders have liter motion with two lens holder & two needles.

## With Following Accessories :-

- (a) **Half Shaper**:-. 1 Meter steel C.P Rod.
- (b)**Half Shaper** :- 1(1/2) Meter steel C.P Rod.
- (c) **Half Shaper** :-. 1 Meter with Both Rod Brass Pipe Covered.
- (d) **Half Shaper** :- 1(1/2) Meter With Both Rod Brass Pipe Covered