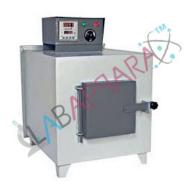

## Muffle Furnace (12"x8"x8")

Product Categories: Laboratory Equipments, Muffle Furnace

Product Tags: biology lab equipment, chemistry lab instruments, physics lab

<u>instruments</u>

Product Page: https://www.labappara.com/product/muffle-furnace-12x8x8/

## **Product Description**

Muffle Furnace (12" x 8" x 8") - Scientific Laboratory Equipment

Outer shell made out of thick mild steel duly finished in attractive staving
enamel/powder coated paint. Fitted with grooved refractory for supporting the
heating elements made out of kanthal wire and are easily replaceable. Maximum
temp. 1000°C and working temp. 900° C controlled by SUNVIC energy regulator.

**SIZE:-** 300 x 200 x 200 (12" x 8" x 8")