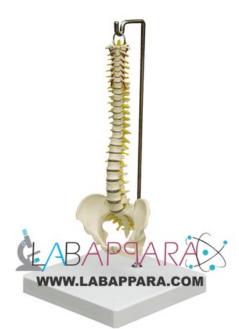

## Mini Spine Model - Scientific Educational Model

Mini size spine model shows all 24 vertebra with pelvis, sacrum, occipital bone, vertebral artey, all nerve branches & herniated lumbar disc. Consist of occipital plate, 7 cervical vertebrae with inter-vertebral discs, cervical nerves, vertebral arteries and spinal cord. Mounted on stand.