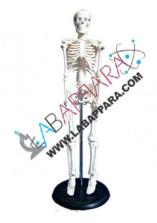

## Mini Skeleton Model- Scientific Educational Model

Labappara is a prominent organization that is engaged in manufacturing and supplying Mini Skeleton Model. This model is 42 cm in size with every joint detachable. This model is used for teaching as well as for learning purposes. Mini Skeleton model comprises all the bones that exist in human body and minutely it shows their joints.

Features: Compact structure Brasion resistance Zero maintenance Easy to dismantle