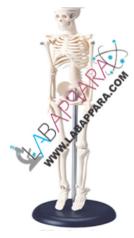

## Product Description Mini Human Skeleton Model Tall 42cm- Scientific Educational Model

Labappara Mini human skeleton model offers an unique hands-on learning experience for young scientists, curious kids or medical professionals. Special features include a movable jaw on springs, a skull whose top half opens for a look inside, arms ,legs that are removable for individual study. Suitable for medical students, doctors, dentists, chiropractors, teachers and instructors.

## Features Include:

Removable skull top for closer study

Moving jaw

Stand included

Made from quality durable plastic which can be drilled, sanded, stained or painted