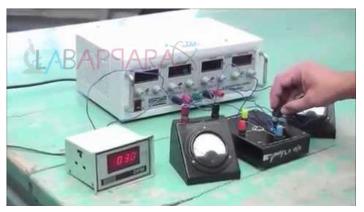

## Specifications :

Instrument comprises of three fixed output DC regulated power supplies of 12V, 15V & 18V. Two moving coil analog meter are mounted on the front panel to measure voltage & current, circuit diagram is printed & important connections are brought out on sockets.