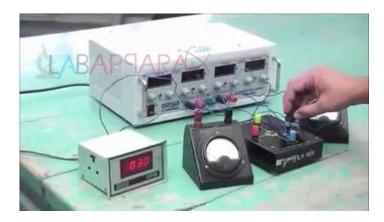

## **Product Description**

Maxwell Inductance Bridge with Head Phane & Audio Oscillator 1 KHz

Maxwell's Bridge is used to measure the unknown value of Inductance. The instrument has following inbuilt parts fitted in teak wood case. AC Source: The Bridge consist of sine wave signal of 1KHZ. The Amplitude of AC switch indicating lamp is provided on the bakelite board. Two sockets are provided for the output of AC signals.

Detector: For detecting small AC signals in the output, Null Detector is in-built with digital display Circuit Diagram: The circuit layout on the board is quite spread out to facilitate convenient working & clear understanding. 4mm socket are provided for making connections Unknown Value: Four unknown values are supplied with