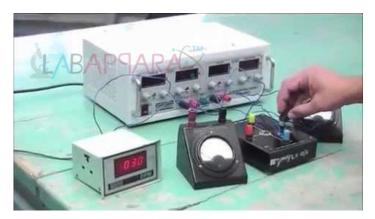

## Specification :

DC Regulated Power Supply of +12V.Variable resistance VR (potentiometer), is mounted on the front panel. Voltmeter and current meters are mounted on front panel to measure the voltage & current. Three type of resistance R1(500 ohm, 1 Kohm, & 2K2 ohm) are also mounted on front panel.