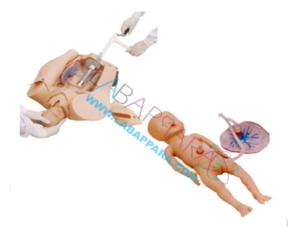

## Product Description Manual Delivery Mechanism Demonstration Simulator: Scientific Educational Model Specification:

Demonstrate the whole process of delivery;

The fetus process umbilical cord and placenta of vacuum-assisted delivery, flexible fetal joint, and multiple With normal and abnormal positions of fetal delivery showed.

Equipment with manual delivery mechanical parts; with the help of hands, the whole delivery process, adding engagement, descending, flexion, internal rotation, restoration, external rotation and fetal delivery, can be showed;

Can practice and master the comprehensive skills of normal labor, abnormal labor (dystocia), midwifery and perineum protection.