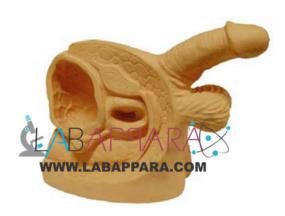

## Male Internal And External Genital Organs- Scientific Educational Model

Male Internal And External Genital Organsis clearly and accurately demonstrates the anatomy of rectum, seminal vesicle, bladder, pelvic bone, prostate, urethral sphincter muscle, urethral meatus, glans, scrotum, pelvic diaphragm and anus. it used to practice the insertion of a lubricated catheter through a collapsible external urethra meat-us into the bladder with this realistic model.