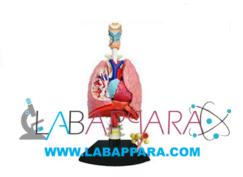

## **Product Description**

Lungs With Heart Model- Scientific Educational Model Lungs With Heart Model- Lungs with heart model of Full size, 7 parts, shows 2 part removable larynx, wind pipe with bronchial tree; 2 part removable heart, subclavial artery and vein, venacava, aorta, pulmonary artery, esophagus, 2 lungs with front halves removable, and diaphragm, on base.

Size: 36x23x12cm