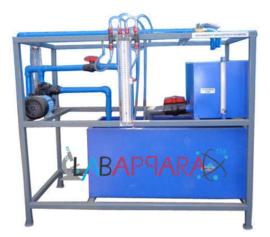

## **Product Description**

Losses In Pipe Fitting Apparatus- Engineering Equipment

The unit provide study of losses of pipe in various pipe fitting. A unit consists of Major and minor losses associated with pipe flow in piping networks helps in determining the pumping power requirements, material and fittings selection. A good understanding of such losses helps engineers in designing optimum fluid distribution systems, process plants etc. This apparatus is designed to introduce students to minor flow losses (Fittings) in Pipes **Feature** 

Block Type Acrylic Differential Manometer (250-0-250 mm) Number of fittings : 4 Nos Flow control valve to change Discharge. Transparent pizometer tubes with scale to measure measuring tank discharge. Measuring tank Dimensions- 295 X 345 X 345 mm Sump tank Dimensions- 900 X 350 X 350 mm