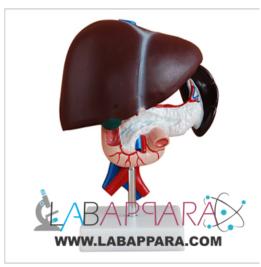

## Product Description Liver, Pancreas And Duodenum Model - Scientific Educational Model

Liver, Pancreas And Duodenum Model-Liver, pancreas model demonstrates the liver, spleen, blood vessels and pancreas. External structures are illustrated as well as the pancreatic duct of the pancreas. Also shows the abdominal aorta and inferior vena cava. Dissectible into 3 parts.

Size:23x12.5x26.5CM.