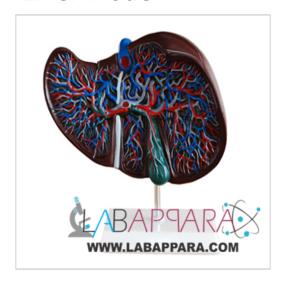

## Product Description Liver Model- Scientific Educational Model

Liver Model- Liver model is shows the basic compounds anatomical structures of the liver. The complex vessels network in the opened liver, displayed in different colors in the liver model are - hilus vessels, the extra - hepatic and intra - hepatic bile ducts. Liver mounted on stand.