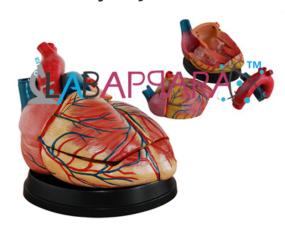

## New Style Jumbo Heart Model- Scientific Educational Model

New Style Jumbo Heart Model- New Style Jumbo model shows the anatomy of human heart with aortic arch, coronal section of atrium and ventricle, valves, and veins in great anatomical detail. New Style Jumbo Heart into 3 parts. 4 times enlarged.