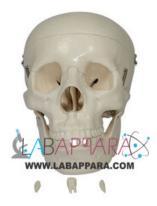

## Product Description Life Size Skull - Scientific Educational Model

Life Size adult skull features a movable jaw, cut calvarium, suture lines and 3 removable lower teeth - incisor, cuspid and molar. life Skull into 3 parts. Human Skull Model is great for all ages. The life-sized model features a spring mounted mandible and a detachable skull.

## Specifications:

Material: PVC Size: 19x15x21CM