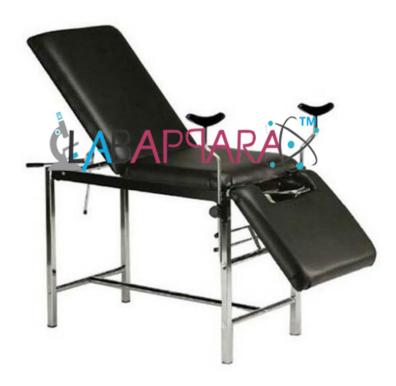

## **Product Description**

Labour Table - Hospital Equipment & Furniture

Constructed from MS tubular steel material. Adjustable head and leg section. Top is upholstered and covered with water proof synthetic material.

Complete with SS bowl 32cm dia.

Standard padded leg holder.

Finish in epoxy power coated.

Overall Size - 1830 L X 550 W X 800 Hmm