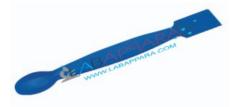

**Product Description** 

Laboratory Spatula - Scientific Laboratory Equipment

Moulded in Polypropylene, Spatula consists of a spoon on one side while the other end is a flat construction with a knife edge. This edge is helpful in breaking up crystals of different salts while the spoon is used to draw salts from the container