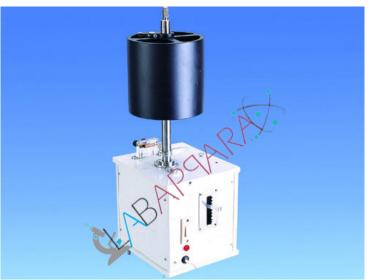

## **Product Categories**: <u>Physiology Apparatus</u> **Product Page**: <u>https://www.labappara.com/product/kymograph/</u>

Product Description

Kymograph - Laboratory Equipment

Electric recording drum 4/8 speed gear system or 8 speed direct.

Electrically driven drum suitable for general experiment working.

Kymograph with S.S spindle on ball bearing moment, aluminum cylinder 6" dia, robust gear clutch.

The cylinder is raised or lowered and is locked in position by a small lever.