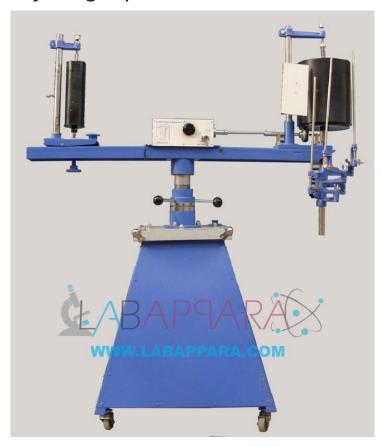

## **Product Description**

Kymograph - Pharmaceutical Equipment

Cylinder 6" x 11" with crown wheel engaging shaft. A spring loaded device allows turning by hand if necessary.

Moving in slot in the bed allowing variation in paper length for 60" to 66".

Rigid cast iron stand works up & down by a large screw.

Fine adjustment ensuring return of outer arm to exactly the same position after change of another paper.

Kymograph (which means wave writer) is a device that gives a graphical

representation of spatial position over time in which a spatial axis represents time. It basically consists of a revolving drum wrapped with a sheet of paper on which a moves back and forth recording perceived changes of phenomena such as motion or pressure.