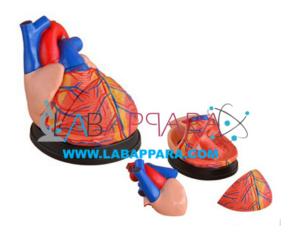

## Jumbo Heart Model- Scientific Educational Model Jumbo Heart Model-

Jumbo Heart model shows the external features and internal structures of the heart and its relation with the large blood vessels. A clearer conception of the routes of the systemic and pulmonary circulation can be obtained. It demonstrates the relation of heart with its blood vessels. With its help medicinal practitioners all over the world are able to have a clearer conception of the routes of the systemic and pulmonary circulation. Dissectible into 3 parts, 4 times enlarged.

## **Features:**

Made of quality PVC plastic Real and apparent anatomy Flawless make

Size: 25x23x23 cm.