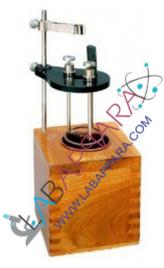

### **Product Description**

Joule's Electrical Colorimeter - Analytical Laboratory Equipment The unit consists of a Copper calorimeter with outer vessel of well-polished wood. Fitted with Bakelite top with hole for thermometer and stirrer. Two terminals are connected to a coil of wire for passing current.

#### Features:

Ideal for using college or research laboratory Easy to read precisely spaced markings High sensitivity and accurate temperature indication Compact design Light-weight Low maintenance Complete with stirrer.