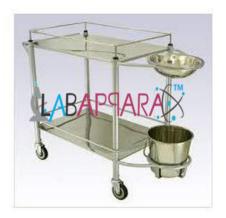

Instrument Trolley - Hospital Equipment

Equipped with SS bowl and SS bucket, this trolley is manufactured with the use of ultra-modern techniques and excellent quality basic materials. The trolley is mainly used for keeping and carrying medicines and other surgical equipment's in hospitals.

Two S.S Shelves.

S rails to cover three sides of top shelf & four of bottom.

**S.**S tubular frame mounted on four 10 cm swivel& bucket.

**Overall Size** - 75 L X 47 W X 90 H