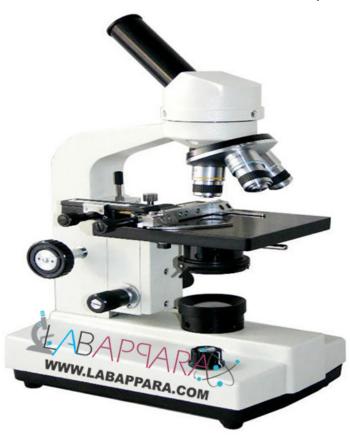

## **Product Description**

Inclined Medical Microscope(Economy Model) - Laboratory Instrument Economy Model heavy body fitted 6 V-20 W halogen lamp workable on 220 Volt AC provided WITH Co-axial mechanical stage in thick plywood box. Optical combination.

All aluminum pressure die casted powder coated body gives it a nice look, shape and is available in various desired shades. Inclined Microscope has the quadruple ball bearing nose-piece with rotate able observation head 360° and 45° inclined

head with all anti fungus coated prisms. The separate knobs provided for cores and fine motion have best count of 0.002 mm to focus system. The various set of Eyepiece & Objectives can be fitted like  $4 \times 10 \times 40 \times 100 \times$ 

## Features:

Crystal clear images
Trouble-free functioning
Compact design
Eye piece 5x, 10x (Hug)

Objective 5x, 10x, 45x (SL), 100x Oil Immersion (SL) (Self Parafocalised)