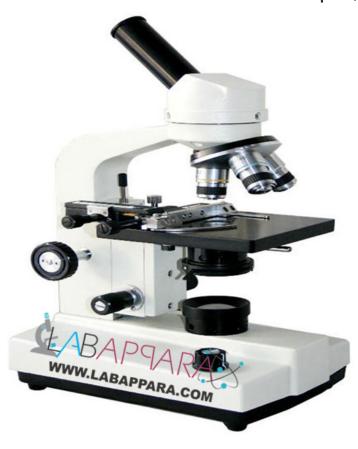

## Inclined Medical Microscope(Deluxe Model)

**Product Categories**: Microscope, Microscopes

Product Tags: biology lab equipment

**Product Page:** 

https://www.labappara.com/product/inclined-medical-microscope-delux-model/

## **Product Description**

Inclined Medical Microscope(Deluxe Model) - Scientific Equipment
Deluxe Model heavy body fitted 6 V-20 W halogen lamp workable on 220 Volt AC
provided WITH Coaxial mechanical stage in thick plywood box. Optical combination.
A large stage fitted with COAXIAL MECHANICAL STAGE having low drive co- axial knobs for X-Y movement of slide.

A built in base 6 V-20 W halogen light illumination with Light Intensity regulator. Provision for easy replacement of Halogen bulb.

Superior Quadruple revolving Nosepiece with positive click stops.

Observation head is 45° MONOCULAR INCLINED TUBE rotatable to 360°.

Low position Coarse & calibrated Fine Focusing controls.

## **Optical Combination:-**

Objectives: Achromatic 5 x, 10 x, 40 x/45 x (SL) & 100 x SL Oil Immersion (SL) (Self

Parafocalised)

Eye Pieces: Coated WF 10 x & Huy 5 x.

Packed in a Styrofoam box inside an attractive Sun-mica clad plywood box.