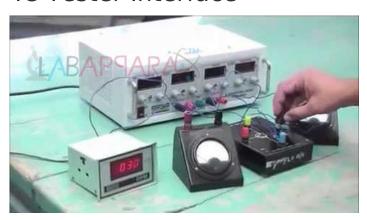

## IC Tester Interface

The interface tests 14 pin or 16 pin digital Three personality modules are to be inserted in three different sockets for the IC under test. A socket is provided for inserting the IC to be tested.