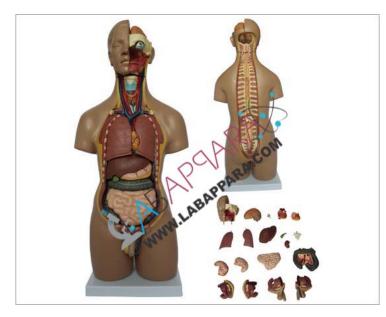

## Human Unisex Torso 55cm (20 Parts)

Product Categories: <u>Anatomical Models</u>, <u>Educational equipments</u>, <u>Educational Models</u>, <u>Torso Models</u> Product Tags: <u>Educational Model</u> Product Page: <u>https://www.labappara.com/product/human-unisex-torso-55cm-20-parts/</u>

## Product Description

Human Unisex Torso 55cm (20 Parts) - Educational Model Human Unisex Torso -Unisex torso including 20 parts: torso, head, eyeball, brain, lung (2 parts), heart (2 parts), liver, gallbladder, kidney, stomach (2 parts), intestines (2 parts), male genitalia (2 parts), female genitalia (2 parts) and vertebra spinal nerves. Size: 55 cm.