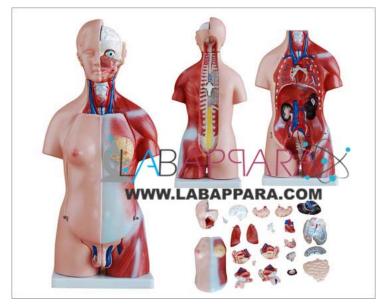

## Human Unisex Torso 23 parts- Educational Model Human Unisex Torso

**45 cm (23 parts)**- Unisex Torso Dissected into 23 parts: torso, female breast plate, head, eyeball, brain, vertebra spinal nerves, lung (2 parts), heart (2 parts), liver, kidney, stomach (2 parts), intestines (4 parts), male genitalia (2 parts), female genitalia with fetus (3 parts).

## **Specifications:**

Material: PVC Size: 45 cm Mounted on a plastic base. **Features:** Precisely designed Product data have been exported from - <u>Labappara scientific instrument</u> Export date: Wed Nov 27 22:39:17 2024 / +0000 GMT