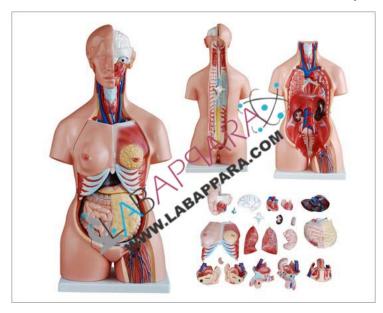

Product Description
Human Tri-sex Torso 85cm (21 Parts)- Educational Model Human Torso

**Tri-sex**- Tri-sex into 21 parts: torso, female breast plate, head, eyeball, brain, vertebra spinal nerves, lung (2 parts), heart (2 parts), liver, kidney, stomach, intestines (2 parts), male genitalia (2 parts), female genitalia with fetus (3 parts), none sex genitalia.

Made of PVC plastic.

Mounted on base.

Size: 85cm