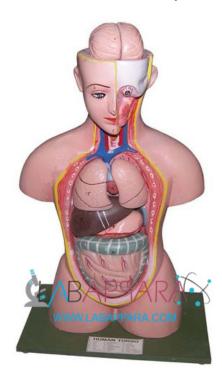

## **Product Description**

Human Torso(Female) - Scientific Educational Models

By keeping track of latest developments, we are offering a wide range of Human Torso Female. Made up of Fiber Glass. A premium range of Human Torso Model that is extensively used for training purposes in organic laboratories, colleges, schools and premium institutes.

Human Torso(Female) are highly finished made from fiber.

These models are very helpful to students doctors for studying internals of human body.

Keycard is also provided with each model on which names of different parts due to

which it becomes movinient to study internals parts.

Human Torso(Female) models are designed in a way which appears very close to real ones.