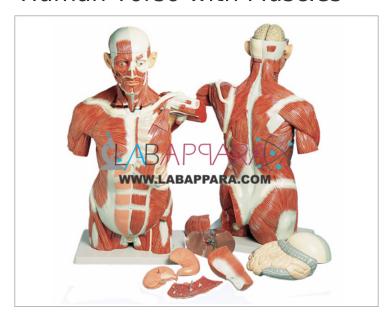

## **Product Description**

**Human Torso With Muscles- Scientific Educational Model Human Torso With Muscles-** Human torso in 17 parts, this life size torso with open back is provides an exceptionally realistic reproduction of anatomical structures in their finest detail.

All of the body systems are represented with full accessibility. The left side exposes all significant superficial and deeper muscles with vessels and bones. The open back shows muscular layers as well as the vertebral column and associated nerve branches. A thoracic vertebra, including a section of spinal cord, is removable for close examination of its anatomical details.

## Removable structures include the following:

Eye with optic nerve and extra-ocular muscles

Half of the brain, divided along the longitudinal fissure, showing internal structures and blood vessels

Lungs (2 parts each), showing the bronchial tree and vasculature.