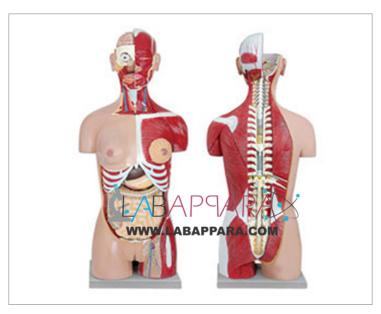

## **Product Description**

Human Torso With Interchangeable Sex Organs And Open Back- Scientific Educational Model

**Human Torso With Interchangeable Sex Organs And Open Back**- Human torso in 12 parts, Male/Female reproductive organs can be easily taken out dissectible into 2 parts, without ribs cage.

The back depicts the complete vertebral column, spinal cord and nerves.

Part of neck and back are open to show vertebral column, mounted on base with key card.

Appropriately colored, nicely finished and numbered with key card.