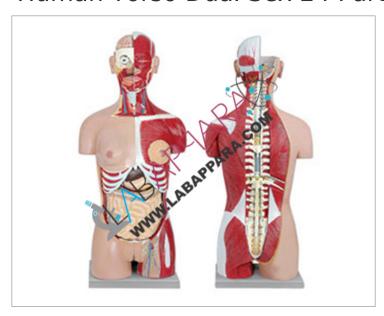

**Product Description** 

Human Torso Dual Sex 24 Parts- Scientific Education Model Human Torso

**Dual Sex 24 Parts**-This life size torso composed of 24 parts, with interchangeable male and female genitalia, mounted on a base. All of the major organ systems are represented with great attention to accuracy and detail. Structures are numbered and identified on the accompanying key card.

Removable structures include the following:

2 parts of Brain, Eye, 2 Lung, 2 parts of Heart, 2 parts of Stomach, Liver, Half Kidney, 4 parts of Intestine system, 4 parts of Male genital insert, 4 parts of Female genital insert.