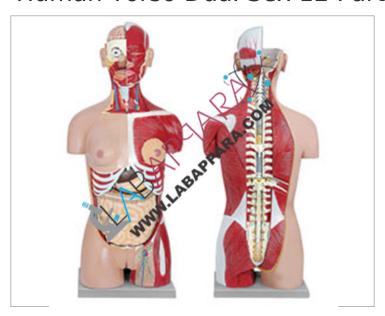

Product Description

Human Torso Dual Sex 12 Parts - Scientific Educational Model Human

Torso Dual Sex 12 Parts - Human torso dual in 12 parts, Male/Female reproductive organs can be easily taken out dissectible into 2 parts, without ribs cage. The back depicts the complete vertebral column, spinal cord and nerves. All of the major organ systems are represented with great attention to accuracy and detail. Structures are numbered and identified on the accompanying key card.