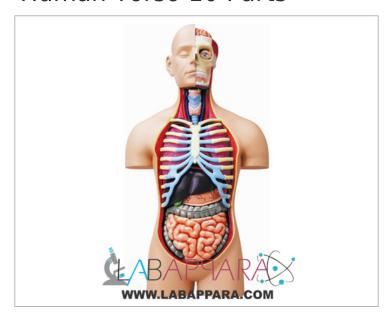

## **Product Description**

**Human Torso 10 parts - Scientific Education Models Human Torso 10** 

**parts**- Dissectible into 10 parts, showing ribs, sternum, clavicle with their attachments. Thoracic and abdominal organs detachable individually like lungs, heart, stomach, liver, intestine, half of the skull cap is removable to show brain and its structure, which can be taken out, sectioned head and neck are showing internal organs of that region, natural size, on base with key card.