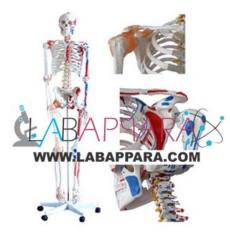

## Product Description **Human Skeleton Model With Muscles & Ligaments- Scientific Educational** Model

Human Muscles & Ligaments model is painted to show the muscles and ligaments. The left side of the skeleton shows the points of origin and the points of insertion of the muscles.

Bones can be moved to demonstrate limb movement.

The skeleton is life-size and is mounted on a heavy base.

Muscle and ligament tissue is colour differentiated.

This makes the skeleton stable.

This resource represents excellent value for money.