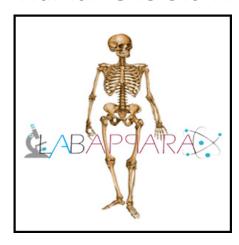

## **Product Description**

Human Skeleton Model - Scientific Educational Models

We feel immensely pleased to offer an excellent quality Human Skeleton.

We are trading and supplying Human Skeleton. It has a movable folding stand.

Skeleton is complete upto Phalanges. Every part is made in a manner so that all joints move freely. Made of fibre glass and moulded plastic.

The lower jaw moves.

Hinged feet.

Key card included.

Complete with heavy metal stand.