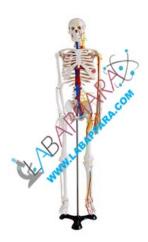

## **Product Description**

Human Skeleton Model 85cm Medium Size- Scientific Educational Model

Human Skeleton Model portray the position, course and distribution of main vessel and peripheral nerves of the human body.

Skeleton with full natural movement and a user-friendly personality that will encourage children to learn the names of the bones, with details to satisfy students, doctors or anyone interested in the human skeleton. Removable calvarium. Mounted on an iron metal stand. Made of washable and unbreakable PVC plastic.

Size: 85cm.