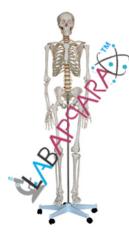

## Human Skeleton Model 170cm- Scientific Educational Model

Human Skeleton Model articulated adult plastic skeleton is ideal for teaching the basics components of human anatomy Model .

The arms and the legs are portable for study.

The skull includes movable jaw, cut calvarium, suture lines and 3 portable lower teeth.

Made of washable and unbreakable PVC plastic.

Size: 18 cm tall.