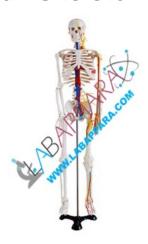

## Product Description Human Skeleton Life- Tall 180cm- Scientific Educational Model

Life-size articulated adult plastic skeleton is ideal for teaching the basics of human anatomy Model

Human skeleton model miniature with stand - height 51 cms.

Features nerve branches, vertebral artery and hemiated lumbar disc.

Skull includes movable jaw, cut calvarium, suture lines and three removable lower teeth.