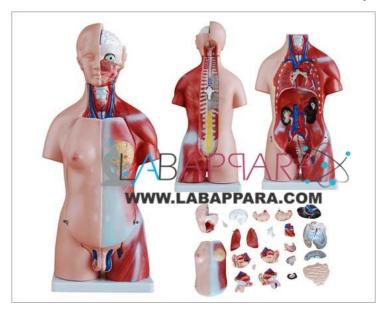

## Product Description

Human Sexles's Torso 85cm (20 Parts) - Educational Model Human

**Sexless Torso**-Torso sexless model including 20 dissectible parts: torso, head, eye, brain, lung with sternum and rib attachments (2 parts), heart (2 parts), stomach (2 parts), liver, spleen, kidney, intestine (4 parts), urinary bladder, vertebra spinal nerves (2 parts).

Open back.

Mounted on plastic base.

Available in Size: 8 cm.