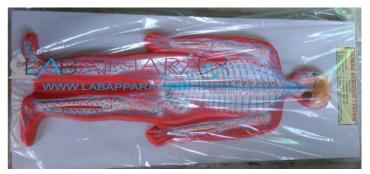

## **Product Description**

Human Nervous System - Scientific Educational Model

This model shows the central and peripheral nervous system to demonstrate the study of human nervous system. Appropriately colored and numbered with key card. Showing brain and details of spinal cord and nerves in their position in the body. We are engaged in the industry for successfully handling the customer requirements by manufacturing and supplying human nervous system.

## Uses:

To diagrammatically represent the structure of human nervous system Commonly used for educational purposes.